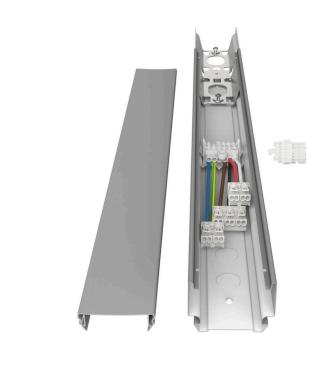

Mounting rail - Outfeed 7-pin

Mounting rail made of profiled, torsion-resistant sheet steel, pre-galvanised; blank cover and rail connector for SRT quick-fit mounting system module length /500; Housing colour silver grey/white aluminium RAL 9006; Outfeed by means of plug and cable with 2-fold plug-type connection terminals 7x1.5-2.5mm², suitable for the connection of flexible and rigid supply cables as central feed with feed adapter SRTA-7E;. Cover cap for start of light run is included in the scope of supply. for SRT

## **CHARACTERISTICS**

| Order number           | 19200012105                                        |
|------------------------|----------------------------------------------------|
| EAN number             | 4020863448500                                      |
| Commodity code         | 94059900                                           |
| Certification mark     | IP 20/40, Protection class I, Indoor, CE           |
| MECHANICS              |                                                    |
| Housing colour         | silver grey/white aluminium RAL 9006               |
| Dimensions (LxWxH/DxH) | 500mm x 63mm x 46mm                                |
| Weight (net)           | 0.78kg                                             |
| Type of installation   | Mounting rail system installation, Light structure |