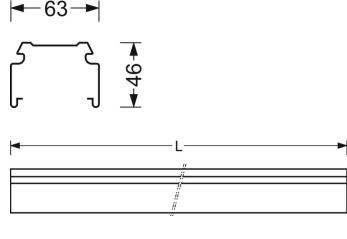

## **CHARACTERISTICS**

| Order number           | 19200012105                                        |
|------------------------|----------------------------------------------------|
| EAN number             | 4020863448500                                      |
| Commodity code         | 94059900                                           |
| Certification mark     | IP 20/40, Protection class I, Indoor, CE           |
| MECHANICS              |                                                    |
| Housing colour         | silver grey/white aluminium RAL 9006               |
| Dimensions (LxWxH/DxH) | 500mm x 63mm x 46mm                                |
| Weight (net)           | 0.78kg                                             |
| Type of installation   | Mounting rail system installation, Light structure |

Width

Height

63 mm

46 mm