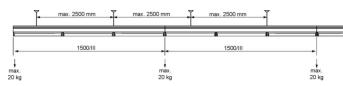

Mounting rail - Outfeed 7-pin

Mounting rail made of profiled, torsion-resistant sheet steel, pre-galvanised; blank cover and rail connector for SRT quick-fit mounting system module length /500; Housing colour silver grey/white aluminium RAL 9006; Outfeed by means of plug and cable with 2-fold plug-type connection terminals 7x1.5-2.5mm², suitable for the connection of flexible and rigid supply cables as central feed with feed adapter SRTA-7E;. Cover cap for start of light run is included in the scope of supply. for SRT